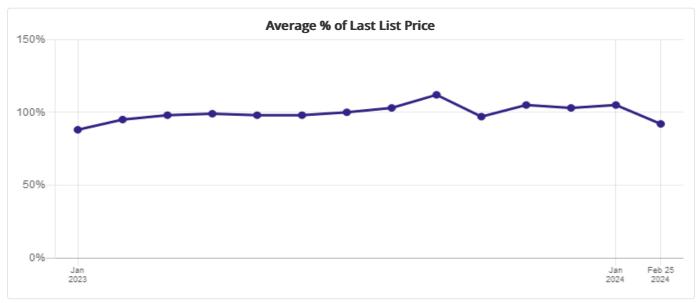

SINGLE FAMILY A



Hi

Here is a report for ZipCode: 90025

## ■ 90025









Hi

Here is a report for ZipCode: 90025











Hi

Here is a report for ZipCode: 90025

## ■ 90025





SINGLE FAMILY &



Hi

Here is a report for ZipCode: 90025

## ■ 90025









Hi

Here is a report for ZipCode: 90025

## ■ 90025









Hi

Here is a report for ZipCode: 90025

# ■ 90025





SINGLE FAMILY &



Hi

Here is a report for ZipCode: 90025

## ■ 90025









Hi

Here is a report for ZipCode: 90025

## ■ 90025





SINGLE FAMILY &



Hi

Here is a report for ZipCode: 90025

## ■ 90025









Hi

Here is a report for ZipCode: 90025

## ■ 90025





SINGLE FAMILY &



Hi

Here is a report for ZipCode: 90025

## ■ 90025









Hi

Here is a report for ZipCode: 90025

## ■ 90025





SINGLE FAMILY A



Hi

Here is a report for ZipCode: 90025











Hi

Here is a report for ZipCode: 90025

# ■ 90025