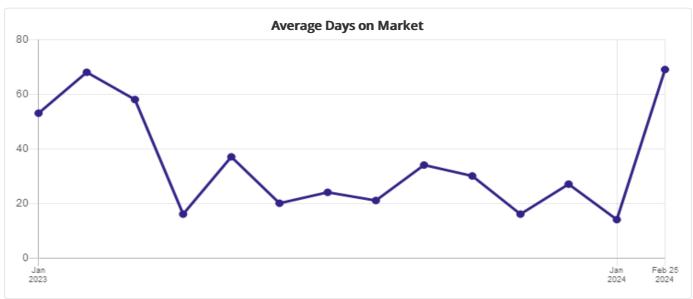

SINGLE FAMILY A



Hi

Here is a report for ZipCode: 90025

## ■ 90025









Hi

Here is a report for ZipCode: 90025











Hi

Here is a report for ZipCode: 90025

## ■ 90025





SINGLE FAMILY &



Hi

Here is a report for ZipCode: 90025

## ■ 90025









Hi

Here is a report for ZipCode: 90025

## ■ 90025









Hi

Here is a report for ZipCode: 90025

# ■ 90025





SINGLE FAMILY &



Hi

Here is a report for ZipCode: 90025

## ■ 90025









Hi

Here is a report for ZipCode: 90025

## ■ 90025





SINGLE FAMILY &



Hi

Here is a report for ZipCode: 90025

## ■ 90025









Hi

Here is a report for ZipCode: 90025

## ■ 90025





SINGLE FAMILY &



Hi

Here is a report for ZipCode: 90025

## ■ 90025









Hi

Here is a report for ZipCode: 90025

## ■ 90025





SINGLE FAMILY A



Hi

Here is a report for ZipCode: 90025











Hi

Here is a report for ZipCode: 90025

# ■ 90025