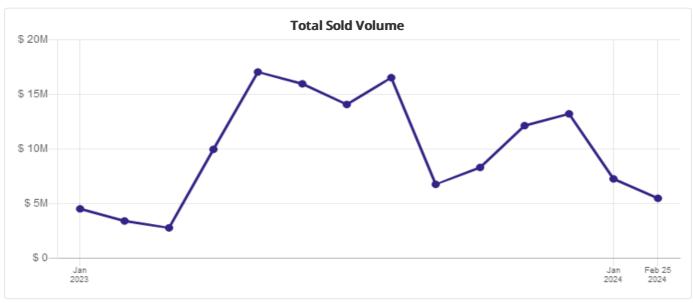

SINGLE FAMILY A



Hi

Here is a report for ZipCode: 90025

## ■ 90025









Hi

Here is a report for ZipCode: 90025











Hi

Here is a report for ZipCode: 90025

## ■ 90025





SINGLE FAMILY &



Hi

Here is a report for ZipCode: 90025

## ■ 90025









Hi

Here is a report for ZipCode: 90025

## ■ 90025









Hi

Here is a report for ZipCode: 90025

# ■ 90025





SINGLE FAMILY &



Hi

Here is a report for ZipCode: 90025

## ■ 90025









Hi

Here is a report for ZipCode: 90025

## ■ 90025





SINGLE FAMILY &



Hi

Here is a report for ZipCode: 90025

## ■ 90025









Hi

Here is a report for ZipCode: 90025

## ■ 90025





SINGLE FAMILY &



Hi

Here is a report for ZipCode: 90025

## ■ 90025









Hi

Here is a report for ZipCode: 90025

## ■ 90025





SINGLE FAMILY A



Hi

Here is a report for ZipCode: 90025











Hi

Here is a report for ZipCode: 90025

# ■ 90025