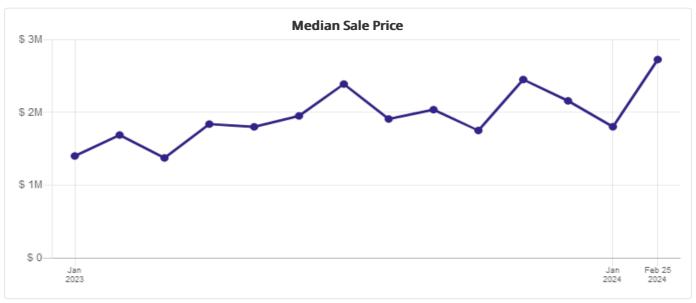

SINGLE FAMILY A



Hi

Here is a report for ZipCode: 90025

## ■ 90025









Hi

Here is a report for ZipCode: 90025











Hi

Here is a report for ZipCode: 90025

## ■ 90025





SINGLE FAMILY &



Hi

Here is a report for ZipCode: 90025

## ■ 90025









Hi

Here is a report for ZipCode: 90025

## ■ 90025









Hi

Here is a report for ZipCode: 90025

# ■ 90025





SINGLE FAMILY &



Hi

Here is a report for ZipCode: 90025

## ■ 90025









Hi

Here is a report for ZipCode: 90025

## ■ 90025





SINGLE FAMILY &



Hi

Here is a report for ZipCode: 90025

## ■ 90025









Hi

Here is a report for ZipCode: 90025

## ■ 90025





SINGLE FAMILY &



Hi

Here is a report for ZipCode: 90025

## ■ 90025









Hi

Here is a report for ZipCode: 90025

## ■ 90025





SINGLE FAMILY A



Hi

Here is a report for ZipCode: 90025











Hi

Here is a report for ZipCode: 90025

# ■ 90025