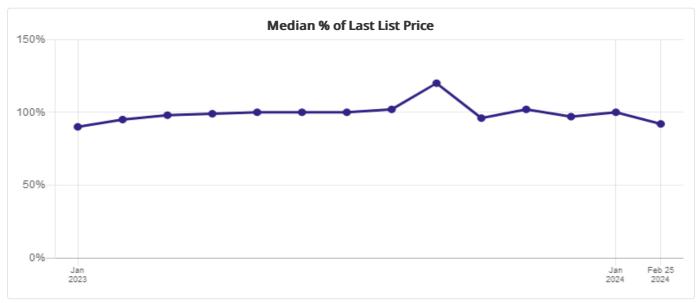

SINGLE FAMILY A



Hi

Here is a report for ZipCode: 90025

## ■ 90025









Hi

Here is a report for ZipCode: 90025











Hi

Here is a report for ZipCode: 90025

## ■ 90025





SINGLE FAMILY &



Hi

Here is a report for ZipCode: 90025

## ■ 90025









Hi

Here is a report for ZipCode: 90025

## ■ 90025









Hi

Here is a report for ZipCode: 90025

# ■ 90025





SINGLE FAMILY &



Hi

Here is a report for ZipCode: 90025

## ■ 90025









Hi

Here is a report for ZipCode: 90025

## ■ 90025





SINGLE FAMILY &



Hi

Here is a report for ZipCode: 90025

## ■ 90025









Hi

Here is a report for ZipCode: 90025

## ■ 90025





SINGLE FAMILY &



Hi

Here is a report for ZipCode: 90025

## ■ 90025









Hi

Here is a report for ZipCode: 90025

## ■ 90025





SINGLE FAMILY A



Hi

Here is a report for ZipCode: 90025











Hi

Here is a report for ZipCode: 90025

# ■ 90025