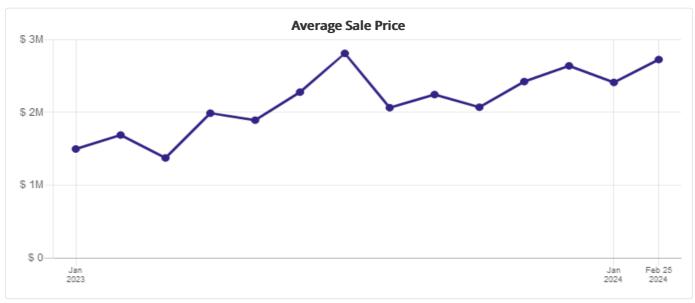

SINGLE FAMILY A



Hi

Here is a report for ZipCode: 90025

## ■ 90025









Hi

Here is a report for ZipCode: 90025











Hi

Here is a report for ZipCode: 90025

## ■ 90025





SINGLE FAMILY &



Hi

Here is a report for ZipCode: 90025

## ■ 90025









Hi

Here is a report for ZipCode: 90025

## ■ 90025









Hi

Here is a report for ZipCode: 90025

# ■ 90025





SINGLE FAMILY &



Hi

Here is a report for ZipCode: 90025

## ■ 90025









Hi

Here is a report for ZipCode: 90025

## ■ 90025





SINGLE FAMILY &



Hi

Here is a report for ZipCode: 90025

## ■ 90025









Hi

Here is a report for ZipCode: 90025

## ■ 90025





SINGLE FAMILY &



Hi

Here is a report for ZipCode: 90025

## ■ 90025









Hi

Here is a report for ZipCode: 90025

## ■ 90025





SINGLE FAMILY A



Hi

Here is a report for ZipCode: 90025











Hi

Here is a report for ZipCode: 90025

# ■ 90025